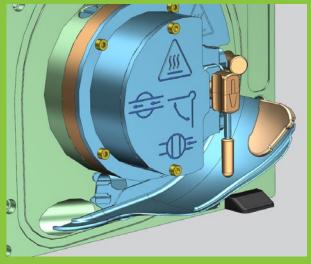

#### **Better by design**

Optimal probe positioning guidance ensures you can achieve the best possible performance while minimizing contamination and reducing the need for inconvenient downtime to clean the instrument. A new source shield maximizes uptime by minimizing contamination of the source from sample matrix or mobile phase salts.

New source shield technology featured in the Xevo TQ Absolute Mass Spectrometer minimizes contamination and increases uptime.