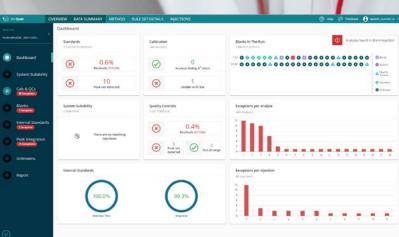

#### waters\_connect

Our modern, app-based software platform, waters\_connect, delivers efficiency and usability benefits, including the unique Exception Focused Review (XFR) functionality that can save up to 50% of your data review time, ensuring your lab is as productive as possible.

#### **MassLynx**

Our tried and well-established MassLynx Software package delivers market-leading versatility and flexibility for all application areas.

The unique functionality of waters\_connect for quantitatio<mark>n en</mark>sures absolute productivity for your Xevo TQ Absolute.