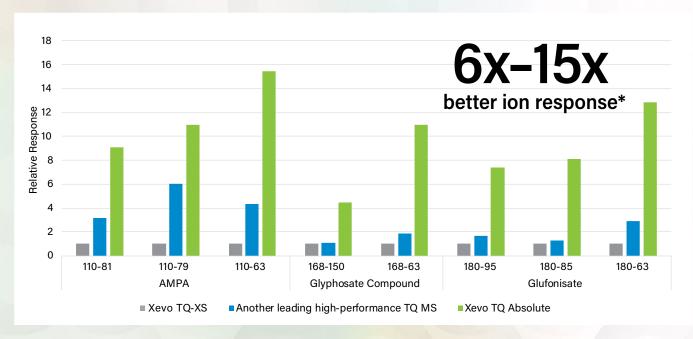

#### **Increased sensitivity with lower limits of quantitation**

<sup>\*</sup> Xevo TQ Absolute shows up to 15x better ion response as compared to the Xevo TQ-XS and up to 6x better ion response than another leading high-performance LC-MS/MS instrument.

One of the largest challenges facing many labs is the need to achieve lower limits of quantitation and meet regulatory requirements, particularly for challenging negative ionizing compounds.

Ensure you have the confidence in your data to make decisions fast with an instrument that provides Absolute Performance. Xevo TQ Absolute delivers up to 15x better sensitivity for challenging negative ionizing compounds than the previous product, so you can make decisions quickly and efficiently.